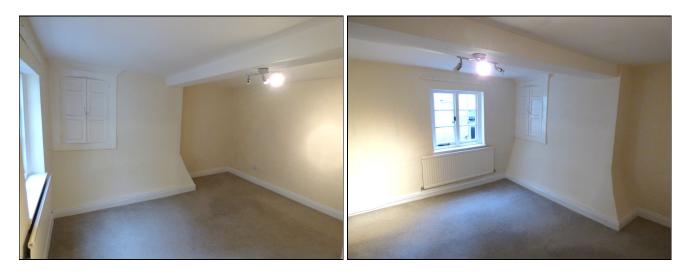

BEDROOM (12'11" x 12' max), carpeted with single glazed velux window and single glazed window to side aspect, single panelled central heating radiator, original double door recessed high shelving unit and pendant light fitting to ceiling.