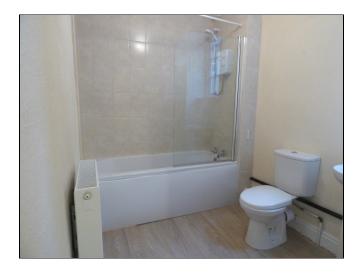

BATHROOM, having wood effect cushioned flooring, appointed with a white 3-piece suite comprising bath with glass shower screen and 'Triton Vega' electric shower over, pedestal wash hand basin and low flush W.C. Room is half tiled, with single glazed window to side, double panelled central heating radiator and ceiling light fitment.