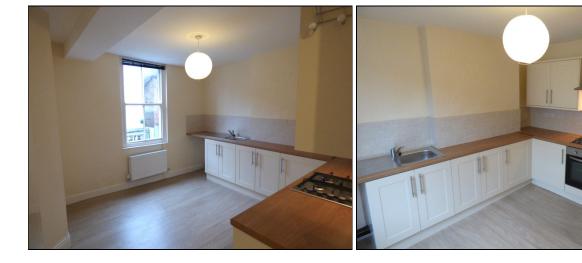

LOUNGE (14'3" max x 11'), carpeted with pendant light fitting to ceiling, two single glazed sash windows to front aspect, double panelled central heating radiator, and television points.

KITCHEN DINER (11'10" max into cupboards x 11'3"), having light wood effect cushioned flooring, fitted with a range of cream shaker style base and eye level storage units with wood effect laminate work surface over. Built-in 'Lamona' electric oven with inset 'Lamona' four ring gas hob over with stainless steel chimney extractor hood above. Inset stainless steel sink with drainer, grey ceramic tiled splash backs and double panelled central heating radiator. Single glazed sash window to front aspect, CO detector and pendant light fitment to ceiling. Space, power and plumbing for washer drier and fridge freezer.