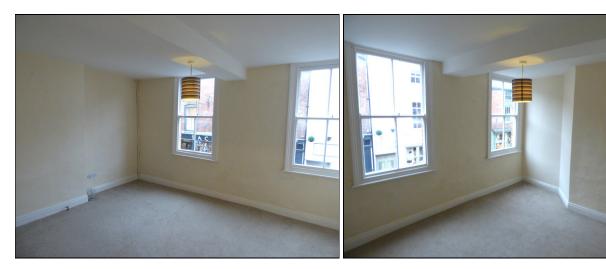

LOUNGE (14'3" max x 11'), carpeted with pendant light fitting to ceiling, two single glazed sash windows to front aspect, double panelled central heating radiator, and television points.

KITCHEN DINER (11'10" max into cupboards x 11'3"), having light wood effect cushioned flooring, fitted with a range of cream shaker style base and eye level storage units with wood effect laminate work surface over. Built-in 'Lamona' electric oven with inset 'Lamona' four ring gas hob over with stainless steel chimney extractor hood above. Inset stainless steel sink with drainer, grey ceramic tiled splash backs and double panelled central heating radiator. Single glazed sash window to front aspect, CO detector and pendant light fitment to ceiling. Space, power and plumbing for washer drier and fridge freezer.